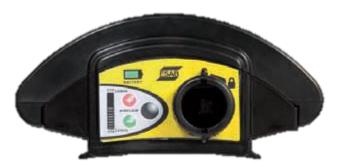

# Aristo® Air PAPR

The Aristo® Air PAPR (Powered Air Purifying Respirator) system combined with the Aristo® Tech HD helmet, offers heavy duty protection from welding fume and dust when welding, gouging & grinding. The unit features the latest in PCB Board technology, allowing the welder to adjust the air flow from 170 L/min to 210 L/min to suit the environment and application. This is highlighted by an LED airflow indictor on top of the unit. The Aristo® Air is equipped with audio & visual blocked filter and low battery alarms, offering extra safety for the welder.

#### **Features**

The strong physical construction of the Aristo<sup>®</sup> Air, makes it extremely robust and suitable for all heavy duty welding applications.

User adjustable air flow 170/210 L/min

- Li Ion battery pack (up to 8hr duration @ 210L/min)
- P3 filter and pre-filter
- International intelligent charger (interchangeable pins)
- Audio/visual blocked filter and low battery alarms
- LED air flow indicator
- Battery charge LED indicator
- Flat push button membrane switch
- Supplied with 'new style' comfort pad