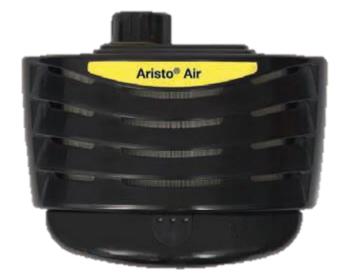

# Aristo® Air PAPR

The Aristo® Air PAPR (Powered Air Purifying Respirator) system combined with the Aristo® Tech HD helmet, offers heavy duty protection from welding fume and dust when welding, gouging & grinding. The unit features the latest in PCB Board technology, allowing the welder to adjust the air flow from 170 L/min to 210 L/min to suit the environment and application. This is highlighted by an LED airflow indictor on top of the unit. The Aristo® Air is equipped with audio & visual blocked filter and low battery alarms, offering extra safety for the welder.

#### **Features**

The strong physical construction of the Aristo<sup>®</sup> Air, makes it extremely robust and suitable for all heavy duty welding applications.

User adjustable air flow 170/210 L/min

- Li Ion battery pack (up to 8hr duration @ 210L/min)
- P3 filter and pre-filter
- International intelligent charger (interchangeable pins)
- Audio/visual blocked filter and low battery alarms
- LED air flow indicator
- Battery charge LED indicator
- Flat push button membrane switch
- Supplied with 'new style' comfort pad

### Aristo® Air

The Aristo® Air PAPR unit is delivered complete and is ready to use. Contents include: Air unit with air hose and hose cover, battery, intelligent charger, comfort pad and P3 filter.

Aristo® Air Complete