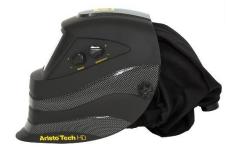

### Aristo® Tech HD Prepared for Fresh Air

Aristo® Tech HD helmet can be used in combination with the Aristo® Air PAPR unit. The helmets are delivered fully assembled, incl. flame resistant head and face seal and air duct.

Aristo® Tech HD prepared for fresh air Aristo® Air kit including air hose

0700 000 451 0700 002 174