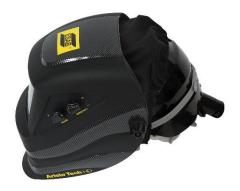

## Aristo® Tech HD with Hard Hat Prepared for Fresh Air

Aristo® Tech HD welding helmets can be used in combination with a hard hat (only black available) and Aristo® Air PAPR unit. The helmets are delivered fully assembled, incl. hard hat with internal air duct and flame resistant head and face seal.

Aristo® Tech HD w. hard hat prepared for fresh air Aristo® Air kit incl. air hose

0700 000 466 0700 002 174

ESAB / esab.com