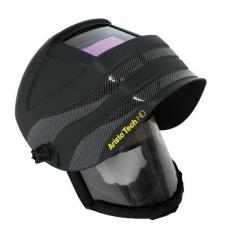

### Aristo® Tech HD with Internal visor

Aristo® Tech HD with internal visor is delivered with an air fed grade B impact protection grinding visor complete with a face and head seal. The grinding visor can be fitted to the standard Aristo® Tech HD helmet and can be combined with the Aristo® Air PAPR unit. This would be the ideal system for all applications involved in welding fabrication. One head system for welding and grinding.

Aristo® Tech HD with internal visor Aristo® Air kit incl. air hose

0700 000 467 0700 002 174