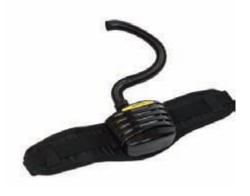

### Aristo® Air

The Aristo® Air PAPR unit is delivered complete and is ready to use. Contents include: Air unit with air hose and hose cover, battery, intelligent charger, comfort pad and P3 filter.

Aristo® Air Complete